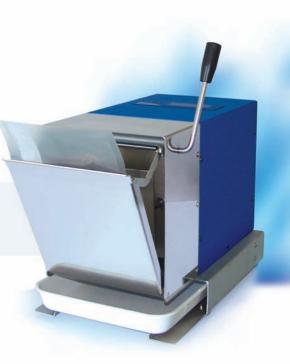

# **Productivity and robustness**

Treats up to 60 samples per hour. Proven efficiency of blending, including carrot type foods. 2 year manufacturer's guarantee.

# Safety

Perfect decontamination: stainless steel inside, access to the whole bowl, dismountable paddles, waste recovery drawer. Electronic protection of the motor and the blending mechanism.

### **Quality assurance**

Guaranteed quality of blending: optimized microorganism recovery level.

BL 400 Blender

For intensive use without maintenance

# Automated Blenders

Bag holder

Sterile irradiated bags Sterile bags lateral filter

Full page filter bags
Closing clips

Tips Straws 1 ml

Rotary plater

| Specifications                           | BL 400 Blender                          |
|------------------------------------------|-----------------------------------------|
| Timer                                    | 10 sec to 3 mn - continuous             |
| Speed                                    | 240 strokes/min                         |
| Cleaning                                 | Easy to clean chamber dismountable pads |
| Waste Drawer                             | Accessory                               |
| Blender Bags                             | 80 to 400 ml                            |
| Automatic Start upon closing of the door | Yes                                     |
| Stainless Steel Interior                 | Yes                                     |
| Dimensions WxDxH                         | 260x400x265 mm                          |
| Weight                                   | 18 kg                                   |